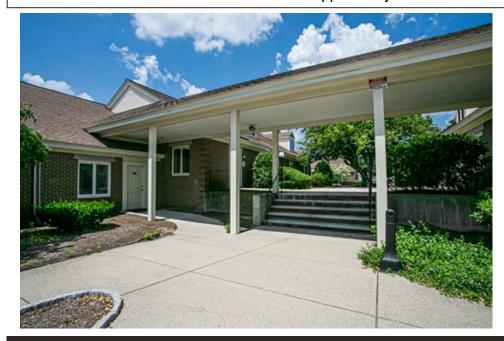

## 769 Plain St, Unit G, Marshfield, MA 02050

- » Office | 1,572 ft<sup>2</sup>
- 5 Offices and 2 Half Bathrooms
- 2 Office Currently Rented. One for \$550 a month and the other for \$250
- **New Roof and New Windows**
- Gas available
- More Info: 769PlainStUnitG.IsForSale.com

Korey Welch (781) 367-3351 kwelch@boomrealty.com

**Boom Realty** 22 Reservoir Park Dr Suite 2 Rockland, MA 02370 (855) 544-2666

Motivated Seller! BUSINESS OWNERS this is your chance! Why rent when you can own! With 20% down at current rates you will pay just \$1,671 a month principal and interest. Take advantage of the tax benefits of ownership and earn equity. This unit is just minutes from the highway this wonderful office condo offers a reception area, waiting room, 5 offices, and 2 half bathrooms. The unit features new windows, roof, and new ac unit. Ideal for businesses seeking a professional space with natural light, the condo provides versatility and functionality. With its prime location and easy accessibility, this office condo presents an excellent opportunity for growth and success. The unfinished second floor allows for many possibilities for expansion. There's also potential for an exterior patio where you and your colleagues can step outside to enjoy a breath of fresh air, conduct informal meetings, or host networking events. Schedule a viewing today!